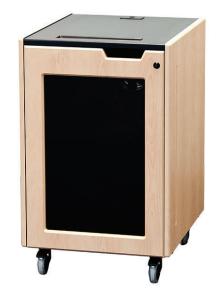

120mm Fan cutout (intake)

The mobile rack model **REX16** includes front and rear 16U rack rails for equipment up to 20" deep, framed front door with a tinted acrylic window and heavy duty casters for easy maneuverability.

## **Standard Features**

- Highly resistant surf(x) surface finish
- Locking tinted acrylic window front door for infrared
- Locking rear door for easy access to equipment connections
- Top tool storage tray and a cable grommet
- Front and rear **RR16** 16U rack rails (10-32 screws)
- FAN Quiet cooling fan
- Heavy duty casters (2 locking)
- Ships assembled