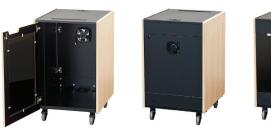

120mm Fan cutout (intake)

The mobile rack model **REX16** includes front and rear 16U rack rails for equipment up to 20" deep, framed front door with a tinted acrylic window and heavy duty casters for easy maneuverability.

## **Standard Features**

- Highly resistant surf(x) surface finish
- Locking tinted acrylic window front door for infrared
- Locking rear door for easy access to equipment connections
- Top tool storage tray and a cable grommet
- Front and rear **RR16** 16U rack rails (10-32 screws)
- FAN Quiet cooling fan
- Heavy duty casters (2 locking)
- Ships assembled