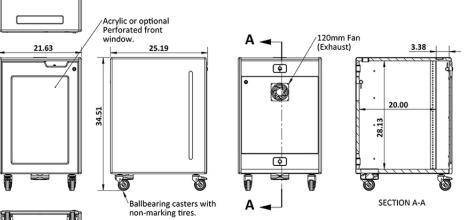

120mm Fan cutout (intake)

The mobile rack model **REX16** includes front and rear 16U rack rails for equipment up to 20" deep, framed front door with a tinted acrylic window and heavy duty casters for easy maneuverability.

## **Specifications**

Model: REX16 Width: 21 5/8" Depth: 25" Height: 34-1/2"