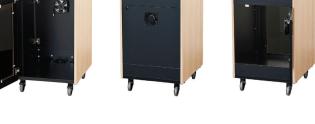

## **Standard Features**

- Highly resistant surf(x) surface finish
- Locking tinted acrylic window front door for infrared
- Locking rear door for easy access to equipment connections
- Top tool storage tray and a cable grommet
- Front and rear **RR16** 16U rack rails (10-32 screws)
- FAN Quiet cooling fan
- Heavy duty casters (2 locking)
- Ships assembled